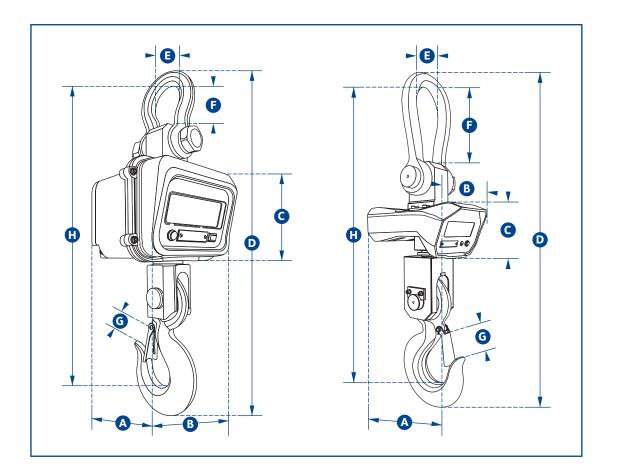

## jumboweigher

| Part Number    | JWSTU                          | JW10TU  | JW20TU  |
|----------------|--------------------------------|---------|---------|
| Capacity       | 11000lb                        | 22000lb | 44000lb |
| Resolution     | 5lb                            | 10lb    | 20lb    |
| Units          | lbs                            |         |         |
| Weight         | 40lb                           | 64lb    | 165lb   |
| Safety Factor  | 5:1                            |         |         |
| Battery Type   | Internal rechargeable          |         |         |
| Battery Life   | 20 hours                       |         |         |
| Operating Temp | -10°C to +40°C / 14°F to 104°F |         |         |
| Accuracy       | ±0.3 % of applied load         |         |         |
| Display Type   | 1.18" LED                      |         |         |
| Protection     | IP54 / NEMA 3                  |         |         |
| Dimension A    | 7.68                           | 7.68    | 13.98   |
| Dimension B    | 10.04                          | 10.04   | 9.06    |
| Dimension C    | 7.09                           | 7.09    | 6.50    |
| Dimension D    | 28.15                          | 30.71   | 43.90   |
| Dimension E    | 2.83                           | 3.54    | 5.51    |
| Dimension F    | 3.54                           | 4.33    | 9.06    |
| Dimension G    | 1.42                           | 1.97    | 2.76    |
| Dimension H    | 23.43                          | 25.98   | 38.58   |