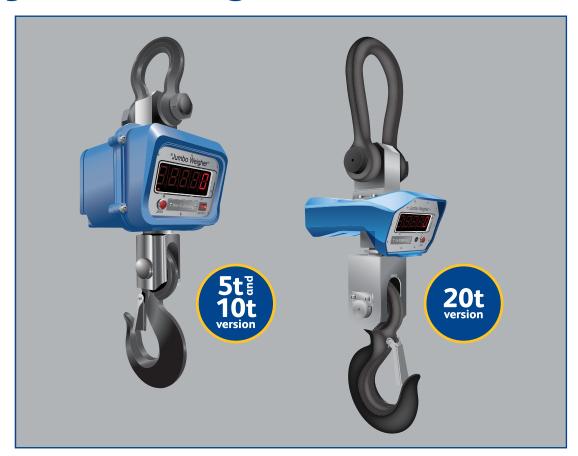

## jumboweigher

A popular choice among steel service centres and other industrial manufacturers, the JumboWeigher crane scale from Straightpoint offers a cost-effective alternative to its more expensive rivals from MSI and Intercomp. The JumboWeigher series of crane scales offers high capacity, quality, accuracy, and safety at low capacity prices and are utilized worldwide in a variety of manufacturing and industrial applications.

As with all Straightpoint products each JumboWeigher crane scale receives superior electronics, excellent build quality and certified calibration and proof testing. The heavy duty crane scale is extremely accurate, and is manufactured from quality materials, featuring a high strength aluminim alloy outer housing.

Each unit is equipped with a large and bright LED display that can be easily read even in direct sunlight. The simple to use remote features oversized buttons for use with gloved hands and provides for control of tare and hold functions. Battery charging intervals are extended by the standby power saving mode as well as the automatic shut off feature. As with all Straightpoint products each JumboWeigher is safety tested and is supplied with certification of calibration and proof testing.