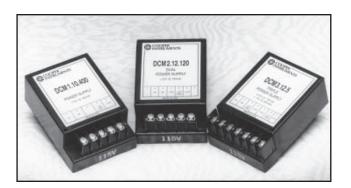

## TPS SERIES POWER SUPPLIES

The TPS Series power supplies are chassis mountable and are ideal for use with dedicated microprocessor systems, instrument design and test equipment. The TPS units can also be used as supplemental bench or laboratory power supplies.

- CLAMP BARRIER STRIP
- FOUR THROUGH HOLES FOR EASY **MOUNTING**
- **FOUR MOLDED-IN THREADED INSERTS**

| MODEL<br>Number | OUTPUT<br>VOLTAGE | OUTPUT<br>CURRENT | INPUT<br>VOLTAGE                                           |
|-----------------|-------------------|-------------------|------------------------------------------------------------|
| TPS 5           | 5 Vdc             | 500 mA            | $100 \pm 10 \text{ or } 115 \pm 10 \text{ or } 220 \pm 10$ |
| TPS 6           | 5 Vdc             | 1000 mA           | $100 \pm 10 \text{ or } 115 \pm 10 \text{ or } 220 \pm 10$ |
| TPS 7           | 10 Vdc            | 400 mA            | $100 \pm 10 \text{ or } 115 \pm 10 \text{ or } 220 \pm 10$ |
| TPS 8           | 15 Vdc            | 400 mA            | $100 \pm 10 \text{ or } 115 \pm 10 \text{ or } 220 \pm 10$ |
| TPS 9           | 24 Vdc            | 240 mA            | $100 \pm 10 \text{ or } 115 \pm 10 \text{ or } 220 \pm 10$ |
| TPS 10          | ±12 Vdc           | ±120 mA           | $100 \pm 10 \text{ or } 115 \pm 10 \text{ or } 220 \pm 10$ |
| TPS 11          | ±12 Vdc           | ±240 mA           | $100 \pm 10 \text{ or } 115 \pm 10 \text{ or } 220 \pm 10$ |
| TPS 12          | ±15 Vdc           | ±50 mA            | $100 \pm 10 \text{ or } 115 \pm 10 \text{ or } 220 \pm 10$ |