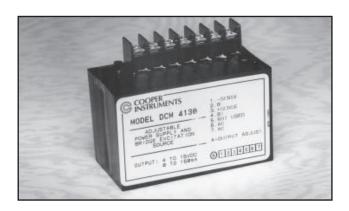

## **TPS 4130 - POWER SUPPLY**

he TPS 4130 is a self contained AC power bridge excitation supply. This device consisting of a low interwinding capacitance AC transformer and a high stability adjustable linear regulator designed specifically for driving transducer bridges. Excitation is adjustable from 4 to 15 volts output and is capable of supplying 0 to 150 mA in output current. AC input requirements are 105 to 125 Vac at 60 Hz.

- WIDE OUTPUT RANGE
- RUGGED EASY TO USE PACKAGE
- HIGH LINE AND LOAD REGULATION