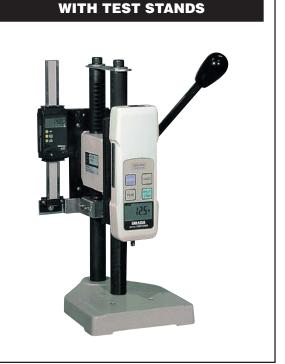

## TLV 220 - MANUAL VERTICAL LEVER STAND - 220 LBS

The TLV 220 will accept the standard Cooper mechanical force gages, while providing a convenient, reliable and easy to use means of performing consistent force measurements. Standard compression and tension models both operate with a single downward lever stroke. The unique modular design of this stand allows the force gage mounting plate to be located on either the front of the stand or on the back for virtually unlimited clearance.

- MAXIMUM 220 LBS LOAD
- 2" STROKE
- MAXIMUM CLEARANCE OF 5"

## **MODEL NUMBERS:**

TLV 220-C Compression/Push TLV 220-T Tension/Pull

FORCE GAGES NOT INCLUDED

VERTICAL MANUAL LEVER STAND