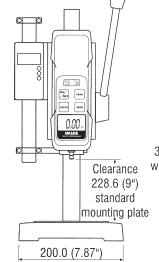

CAL LEVER STAND - 220 LBS

The TLV 220 will accept the standard Cooper mechanical force gages, while providing a convenient, reliable and easy to use means of performing consistent force measurements. Standard compression and tension models both operate with a single downward lever stroke. The unique modular design of this stand allows the force gage mounting plate to be located on either the front of the stand or on the back for virtually unlimited clearance.

- MAXIMUM 220 LBS LOAD
- 2" STROKE
- MAXIMUM CLEARANCE OF 5"

## **DISTANCE METER SPECIFICATIONS**

DISPLAY:

**RESOLUTION:** 

ACCURACY:

STROKE:

Push button for inch/mm, zero set and on/off 0.0005"/0.01 mm ±0.001"/±0.03 mm 2"

## **MODEL NUMBERS:**

TLV 220-C Compression/Push TLV 220-T Tension/Pull



FORCE GAGES NOT INCLUDED







VERTICAL MANUAL LEVER STAND