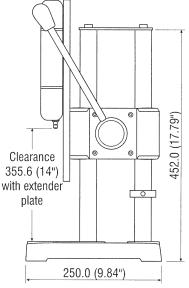

L LEVER STAND - 220 LBS

The TLV 220 will accept the standard Cooper mechanical force gages, while providing a convenient, reliable and easy to use means of performing consistent force measurements. Standard compression and tension models both operate with a single downward lever stroke. The unique modular design of this stand allows the force gage mounting plate to be located on either the front of the stand or on the back for virtually unlimited clearance.

- MAXIMUM 220 LBS LOAD
- 2" STROKE
- MAXIMUM CLEARANCE OF 5"

## **DISTANCE METER SPECIFICATIONS**

DISPLAY:

**RESOLUTION:** 

ACCURACY:

STROKE:

Push button for inch/mm, zero set and on/off 0.0005"/0.01 mm ±0.001"/±0.03 mm 2"

## **MODEL NUMBERS:**

TLV 220-C Compression/Push TLV 220-T Tension/Pull



FORCE GAGES NOT INCLUDED







VERTICAL MANUAL LEVER STAND