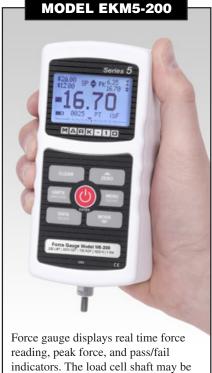

## **MODEL EKM5-200 – Myometer Kit**

he Model EKM5-200 Myometer Kit facilitates a wide range of strength assessments and ergonomics studies. Featuring a Series 5 force gauge with 200 lbF (1,000 N) range, tabletop mount, strap, and accessories, this kit is ideal for ergonomists and other professionals.

oriented in the up or down position.

| FORCE GAUGE CAPACITY & RESOLUTION |          |            |            |            |  |
|-----------------------------------|----------|------------|------------|------------|--|
| lbF                               | ozF      | kgF        | N          | kN         |  |
| 200 x 0.05                        | 3200 x 1 | 100 x 0.02 | 1000 x 0.2 | 1 x 0.0002 |  |