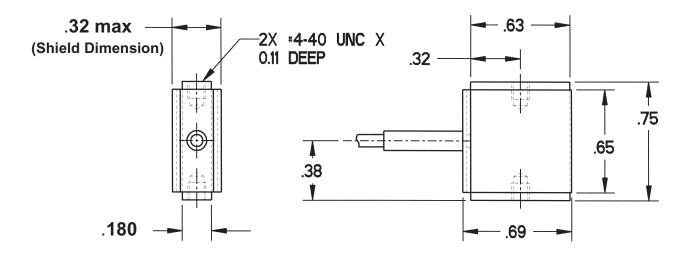

## LFS 270 - MINIATURE S-BEAM LOAD CELL

he LFS 270 is a miniature tension/compression load cell. This load cell offers a unique combination of compact size, with a high overload capacity rating of 1000% of full scale. The LFS 270 has two threaded #4-40 mounting holes on either end for easy installation.