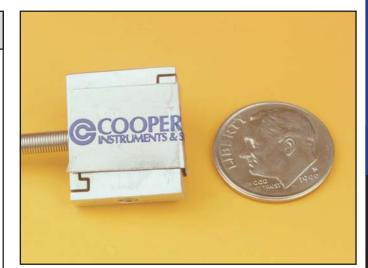

## LFS 270 - MINIATURE S-BEAM LOAD CELL

he LFS 270 is a miniature tension/compression load cell. This load cell offers a unique combination of compact size, with a high overload capacity rating of 1000% of full scale. The LFS 270 has two threaded #4-40 mounting holes on either end for easy installation.

- TENSION/COMPRESSION
- .75 INCH OVERALL HEIGHT
- ALUMINUM BODY
- BUILT IN OVERLOAD PROTECTION