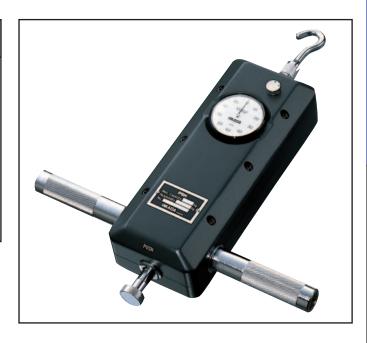

## **ESH/PSH - MECHANICAL FORCE GAGES**

he ESH and PSH force gages are designed for high capacity measurements up to 500 lbs. These units are sold as complete kits, which include: carrying case, handles, measuring attachments and extension shaft. Also included are four installation bolts for mounting the gage on a test fixture or other locations. The rugged die cast metal housing and heavy duty springs will withstand the harsh rugged environment of a manufacturing plant.

- RANGES UP TO 500 LBS
- PEAK HOLD/REAL TIME MODES
- ACCURACY FROM ±0.3% TO ±0.5%
- RUGGED DESIGN

## SPECIFICATIONS

LOAD RANGES: 200 lb to 500 lb

ACCURACY: ±0.5% of Reading ESH

±0.3% of Reading PSH

MATERIAL: Die Cast Metal PEAK HOLD: Standard DISPLAY: Dial

SAFE OVERLOAD: 165 lbs over F.S.

TARE CAPACITY: Yes