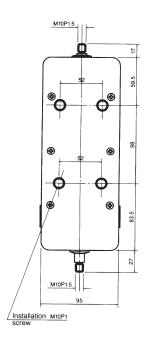

## **ESH/PSH - MECHANICAL FORCE GAGES**

he ESH and PSH force gages are designed for high capacity measurements up to 500 lbs. These units are sold as complete kits, which include: carrying case, handles, measuring attachments and extension shaft. Also included are four installation bolts for mounting the gage on a test fixture or other locations. The rugged die cast metal housing and heavy duty springs will withstand the harsh rugged environment of a manufacturing plant.