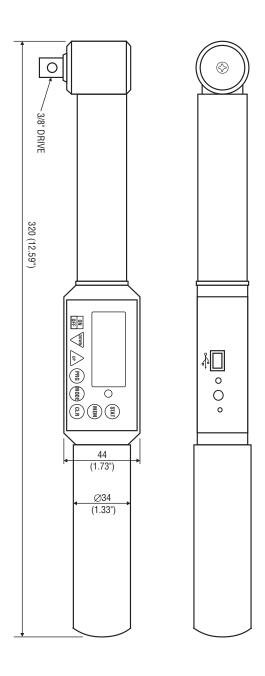

TION
- **USB OUTPUT FOR SPC CAPABILITY**

## SPECIFICATIONS

RANGES: 3.0 To 660.0 lb.in ACCURACY: ±0.5%, ±1 LSD

MATERIAL: Rugged Metal Construction

TEMPERATURE RANGE: 32° to 100° F

POWER: Rechargeable NiCad Batteries

(8 Hour Use)

PEAK HOLD: Peak, Real Time and Peak

Down Modes

HI/LO LIMITS: Set points with both Audible and

Green/Red LED

DISPLAY: 4 Digit LCD **DISPLAY UPDATES:** 3 per sec 120% of F.S. SAFE OVERLOAD

| Model   | Capacity                                                                  |
|---------|---------------------------------------------------------------------------|
| DTW 750 | 2.0 – 651.0 lb.in<br>2.0 – 750 kg.cm<br>0.20 – 75.00 Nm<br>20 – 7500 N.cm |





## Head Rotates 300° **Drive Centered Torque Sensor**

## DTW 750 - LIGHT WEIGHT DIGITAL TORQUE WRENCH