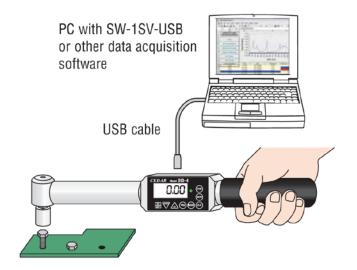

## DTW 750 – LIGHT WEIGHT DIGITAL TORQUE WRENCH

The DTW 750 is a lightweight digital torque wrench with a swiveling wrench head. It has a working torque range up to 660.0 inlb. Torque controlled wrenches can also be evaluated by comparative tests on a given fastener. Both breakaway and loosen tests can be performed. The DTW is rugged enough to be used as a production tool. This tester has an accuracy of  $\pm 0.5\%$ ,  $\pm 1$  LSD. It offers a programmable set-point for uniform tightening or Go/No Go testing and also provides peak data for SPC (statistical process control) via the USB port. It also has selectable modes for Peak. Real Time. Peak Down and Continuous Output. It is ideal for use in a wide variety of applications including the manufacture of electronic, appliance and aerospace assemblies. Sold in kit form including AC adapter/charger and carrying case. CW stepless one-way clutch adapter is sold separately.

- ERGONOMIC, LIGHTWEIGHT, RUGGED **METAL CONSTRUCTION**
- WRENCH HEAD SWIVELS 300°
- AVAILABLE IN LB.IN. N.CM. KG.CM AND N.M. FIELD SELECTABLE
- PEAK, REAL TIME AND PEAK DOWN **MEASURING MODE (SELECTABLE)**
- 800 DATA MEMORY FOR RECALL OR FOR SPC DOWNLOAD
- BOTH CLOCKWISE AND COUNTERCLOCK-WISE OPERATION
- **USB OUTPUT FOR SPC CAPABILITY**