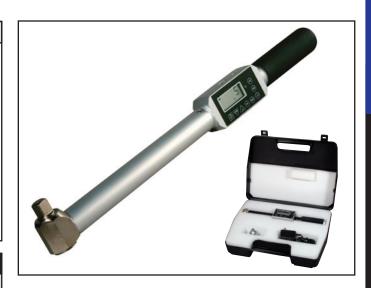

## DTW 750 – LIGHT WEIGHT DIGITAL TORQUE WRENCH

The DTW 750 is a lightweight digital torque wrench with a swiveling wrench head. It has a working torque range up to 660.0 inlb. Torque controlled wrenches can also be evaluated by comparative tests on a given fastener. Both breakaway and loosen tests can be performed. The DTW is rugged enough to be used as a production tool. This tester has an accuracy of  $\pm 0.5\%$ ,  $\pm 1$  LSD. It offers a programmable set-point for uniform tightening or Go/No Go testing and also provides peak data for SPC (statistical process control) via the USB port. It also has selectable modes for Peak. Real Time. Peak Down and Continuous Output. It is ideal for use in a wide variety of applications including the manufacture of electronic, appliance and aerospace assemblies. Sold in kit form including AC adapter/charger and carrying case. CW stepless one-way clutch adapter is sold separately.

## DTW 750 - LIGHT WEIGHT DIGITAL TORQUE WRENCH