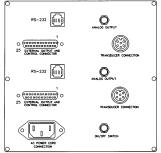

## **ENCLOSURES**

esigned to function as superbly as it looks, the BP case combines appearance and structural integrity to assure that your instruments are properly protected. Composed of modular aluminum extrusions, the BP case is available in a single meter, two meter, or three meter configuration. The standardized extrusions and aluminum panels are securely assembled and textured with a fashionable black wrinkle coating. Furthermore, the back of the BP is especially designed for easy interface with a variety of outputs. Designated casings are equipped with mounting ports for easy and secure connections for Transducers, Analog Output, BCD Output, Relay Output, and RS-232.

- STRONG STRUCTURAL ENCLOSURE
- ONE. TWO. OR THREE METER CASING
- BENCH MOUNT DISPLAY
- EASILY PORTABLE
- PROFESSIONAL LOOK

BACK VIEW OF REAR PANEL

BACK VIEW OF PANEL

Tilt Stand

2.500 2.750