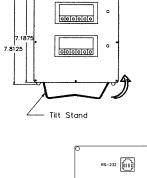

- STRONG STRUCTURAL ENCLOSURE
- ONE. TWO. OR THREE METER CASING
- BENCH MOUNT DISPLAY
- EASILY PORTABLE
- PROFESSIONAL LOOK

BACK VIEW OF REAR PANEL

BACK VIEW OF PANEL

Tilt Stand

2.500 2.750