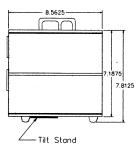

- STRONG STRUCTURAL ENCLOSURE
- ONE. TWO. OR THREE METER CASING
- BENCH MOUNT DISPLAY
- EASILY PORTABLE
- PROFESSIONAL LOOK

BACK VIEW OF REAR PANEL

BACK VIEW OF PANEL

Tilt Stand

2.500 2.750