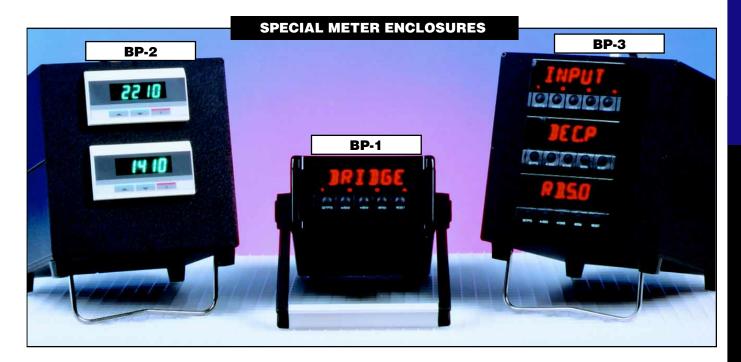

## **ENCLOSURES**

esigned to function as superbly as it looks, the BP case combines appearance and structural integrity to assure that your instruments are properly protected. Composed of modular aluminum extrusions, the BP case is available in a single meter, two meter, or three meter configuration. The standardized extrusions and aluminum panels are securely assembled and textured with a fashionable black wrinkle coating. Furthermore, the back of the BP is especially designed for easy interface with a variety of outputs. Designated casings are equipped with mounting ports for easy and secure connections for Transducers, Analog Output, BCD Output, Relay Output, and RS-232.

- STRONG STRUCTURAL ENCLOSURE
- ONE. TWO. OR THREE METER CASING
- BENCH MOUNT DISPLAY
- EASILY PORTABLE
- PROFESSIONAL LOOK

BACK VIEW OF REAR PANEL

BACK VIEW OF PANEL

Tilt Stand

2.500 2.750