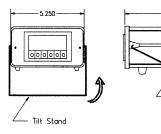

- STRONG STRUCTURAL ENCLOSURE
- ONE. TWO. OR THREE METER CASING
- BENCH MOUNT DISPLAY
- EASILY PORTABLE
- PROFESSIONAL LOOK

BACK VIEW OF REAR PANEL

BACK VIEW OF PANEL

Tilt Stand

2.500 2.750