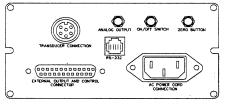

## **ENCLOSURES**

esigned to function as superbly as it looks, the BP case combines appearance and structural integrity to assure that your instruments are properly protected. Composed of modular aluminum extrusions, the BP case is available in a single meter, two meter, or three meter configuration. The standardized extrusions and aluminum panels are securely assembled and textured with a fashionable black wrinkle coating. Furthermore, the back of the BP is especially designed for easy interface with a variety of outputs. Designated casings are equipped with mounting ports for easy and secure connections for Transducers, Analog Output, BCD Output, Relay Output, and RS-232.

- STRONG STRUCTURAL ENCLOSURE
- ONE. TWO. OR THREE METER CASING
- BENCH MOUNT DISPLAY
- EASILY PORTABLE
- PROFESSIONAL LOOK

BACK VIEW OF REAR PANEL

BACK VIEW OF PANEL

Tilt Stand

2.500 2.750